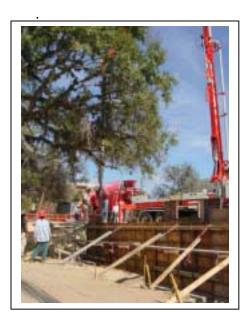

**Permits:** The Building Permit was issued on February 19, 2002.

**Foundations and Cast-In-Place Walls:** Cox Concrete has continued pouring concrete foundations. All pad foundations have now been poured, as have the concrete retaining walls. Gould Evans approved the mock-up of the exposed concrete finish of the cast-in-place walls. Ewing Waterproofing has installed all of the required bentonite waterproofing at the concrete retaining walls. Watson Construction has completed backfilling the cast-in-place retaining walls.

**Site Walls:** The concrete foundations and the masonry work have been completed at the serpentine site retaining wall along the south property line.

**Structural Steel:** Limerock has been placed for the crane road between column lines 3 and 4 in preparation for the structural steel erection scheduled to begin next week. Watson Construction reused limerock on site that was removed from the previously existing parking lot.

**Subcontractor Bid/Award:** Centex Rooney continues to bid and award scope of work packages. Group 5 prebid conferences were held at the University of Florida Hotel and Conference Center on February 20, 2002, for the Millwork, Ceramic Tile and Painting Bid Packages. These bids are due on Thursday, March 14, 2002. The Roofing bid has also been received and the award is being negotiated with Poole Roofing of Gainesville, Florida. The Drywall Bid Package will be be awarded to Mac Drywall. The Scope Review Meeting with Mac Drywall was held on February 21, 2002 at which time Centex Rooney was ready to issue a subcontract agreement. This subcontract agreement, however, is "on hold" until Change Order No. 1, authorizing the drywall work, is executed by the University of Florida. UF Office of Vendor Diversity continues to attend all pre-bid conferences and John McCaffrey of Facilities Planning and Construction continues to attend all bid openings. See BA sheets for more details.