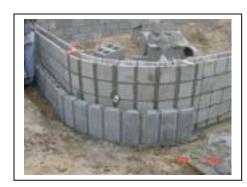

**Site Walls:** The concrete foundations and the masonry work have been completed at the serpentine site retaining wall along the south property line.

**Structural Steel:** Limerock has been placed for the crane road between column lines 3 and 4 in preparation for the structural steel erection scheduled to begin next week. Watson Construction reused limerock on site that was removed from the previously existing parking lot.