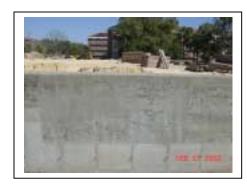

**Permits:** The Building Permit was issued on February 19, 2002.

**Foundations and Cast-In-Place Walls:** Cox Concrete has continued pouring concrete foundations. All pad foundations have now been poured, as have the concrete retaining walls. Gould Evans approved the mock-up of the exposed concrete finish of the cast-in-place walls. Ewing Waterproofing has installed all of the required bentonite waterproofing at the concrete retaining walls. Watson Construction has completed backfilling the cast-in-place retaining walls.