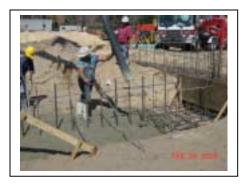

**Permits:** The Building Permit was issued on February 19, 2002.

**Foundations and Cast-In-Place Walls:** Cox Concrete has continued pouring concrete foundations. All pad foundations have now been poured, as have the concrete retaining walls. Gould Evans approved the mock-up of the exposed concrete finish of the cast-in-place walls. Ewing Waterproofing has installed all of the required bentonite waterproofing at the concrete retaining walls. Watson Construction has completed backfilling the cast-in-place retaining walls.

**Site Walls:** The concrete foundations and the masonry work have been completed at the serpentine site retaining wall along the south property line.

**Structural Steel:** Limerock has been placed for the crane road between column lines 3 and 4 in preparation for the structural steel erection scheduled to begin next week. Watson Construction reused limerock on site that was removed from the previously existing parking lot.