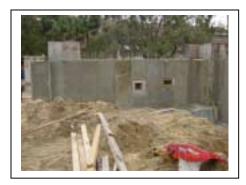

**Permits:** The Building Permit was issued on February 19, 2002.

**Foundations and Cast-In-Place Walls:** Cox Concrete has continued pouring concrete foundations. All pad foundations have now been poured, as have the concrete retaining walls. Gould Evans approved the mock-up of the exposed concrete finish of the cast-in-place walls. Ewing Waterproofing has installed all of the required bentonite waterproofing at the concrete retaining walls. Watson Construction has completed backfilling the cast-in-place retaining walls.

**Site Walls:** The concrete foundations and the masonry work have been completed at the serpentine site retaining wall along the south property line.

**Structural Steel:** Limerock has been placed for the crane road between column lines 3 and 4 in preparation for the structural steel erection scheduled to begin next week. Watson Construction reused limerock on site that was removed from the previously existing parking lot.